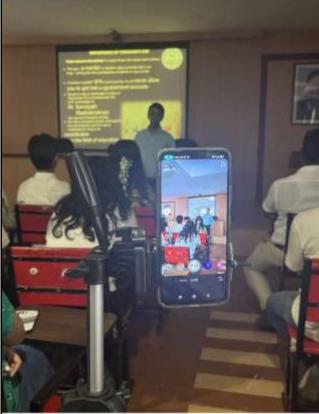

Principal
Prof. Satish Dhale
(G.D.DID, P.G.DID, IIA, M.Sc.ID, M.Arch)

- Name of the Control of the Control

LCD PROJECTOR FOR TEACHING WITH LIVE STREAMING ACROSS VARIOUS PLATFORMS