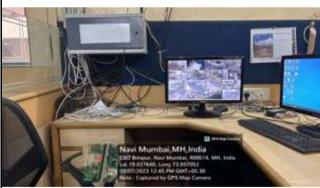

Principal
Prof. Satish Dhale
(G.D.DID, P.G.DID, IIA, M.Sc.ID, M.Arch)

Ref. No.: BV / COA / N.M./

Date:

**AUDIO & VISUAL TOOLS** 