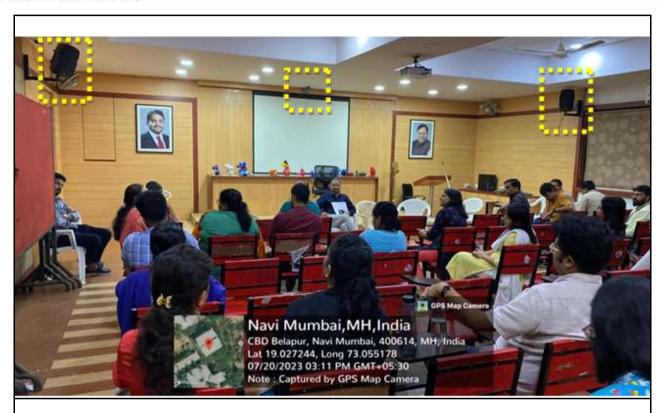

Principal
Prof. Satish Dhale
(G.D.DID, P.G.DID, IIA, M.Sc.ID, M.Arch)

Ref. No.: BV/COA/N.MJ

Date:

SEMINAR HALL WITH AV FACILITIES