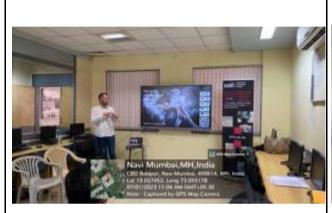

Principal
Prof. Satish Dhale
(G.D.DID, P.G.DID, IIA, M.Sc.ID, M.Arch)

Ref. No.: BV/COA/N.M./

Date:

LCD PROJECTORS FOR CLASSROOM TEACHING

Date: