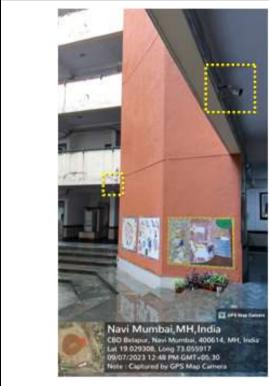

Principal
Prof. Satish Dhale
(G.D.DID, P.G.DID, IIA, M.Sc.ID, M.Arch)

Ref. No.: BV/COA/N.M./

Date:

CCTV CAMERAS ACROSS CAMPUS AND CLASSROOMS AND STUDIO