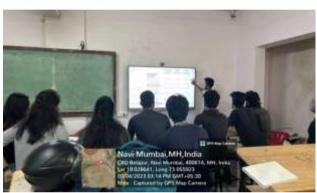

Principal
Prof. Satish Dhale
(G.D.DID, P.G.DID, IIA, M.Sc.ID, M.Arch)

- Name of the Control of the Control

LCD PROJECTOR FOR TEACHING WITH LIVE STREAMING ACROSS VARIOUS PLATFORMS