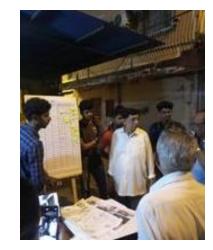

# **Student's support: Awareness**

Timely addressing and spreading awareness about the institute committees and their mechanism.

Prof. Satish Dhale, (Principal, **BVCOA**) introducing the committees to the parents and students, dated July 2022.

Prof. Varsha Annadate, explaining the mechanism of the committees to the parents and students, dated June 2019.

Awareness about Anti-Ragging committee, Internal Complaint Committee and **Grievance Committee** during parents-teacher meeting.