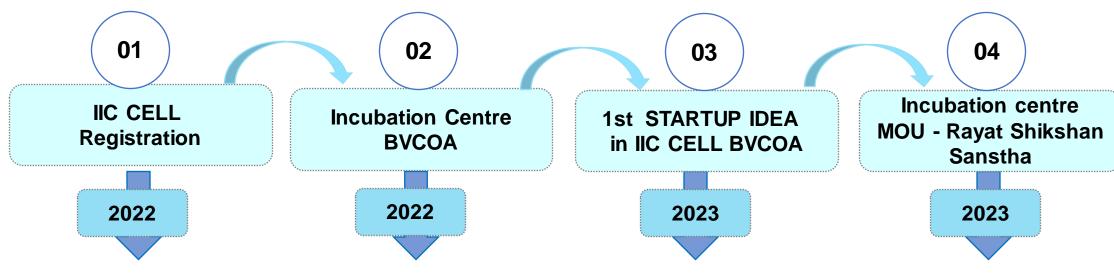

# **Innovation Ecosystem**

• IIC Registration : 2022

- BVCOA Incubation Centre : 2022
- IIC Room : Floor : 4th Floor Area : 67 Sq. Mt.

Project:
 Power Generator Cycle

Visit & Discussion

BHARATI VIDYAPEETH COLLEGE OF ARCHITECTURE