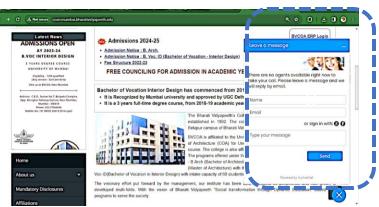

#### Online

- i. On the college website
- ii. Through ERP system.
- Also Anyone can approach the PRINCIPAL of the college via. Email or by meeting them in person.

Celebrating

and Beyon

5

AND

. NO