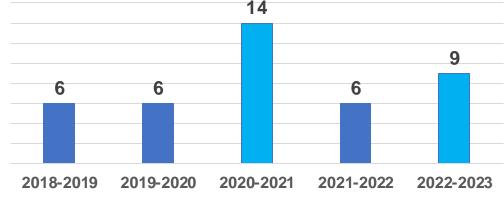

#### **Placement and Progressing to Higher Education: Higher Education** No. of Students Placed 5 Entrepreneurship 2022-2023 2022-2023 2022-2023 2021-2022 2021-2022 2021-2022 2020-2021 2020-2021 2020-2021 2019-2020 2019-2020 2019-2020 2018-2019 2018-2019 2018-2019 20 0 40 60 10 0 20 0 5 10 Total outgoing students - last 5 years : 511 (B.Arch.) + 60 (B.Voc.ID) = 571 Student's Qualifying in Competitive Examination: 14 9 The examination includes state/ national/ international