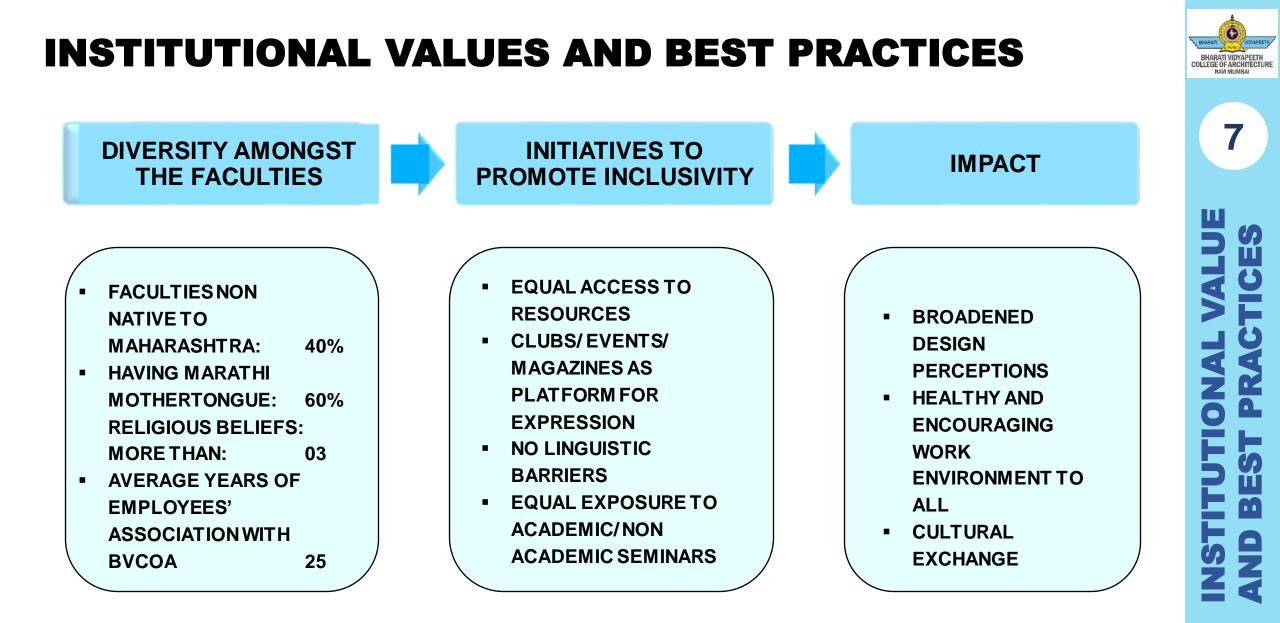

## MISSION

- To provide an inclusive borderless access to higher education and vocational education based on merit. To offer professional and vocational education programs to meet the changing and diverse needs of society in a global context.
- To promote innovative quality research in diverse areas of development and engage in application of knowledge for community development.
- To promote student-centric approach, encourage progressive thinking and foster an environment that allows students to reach their full potential.
- To promote extensive use of Information and Communication technology for enrichment of teaching learning and effective governance.
- To keep focus on quality aspects of the academic, administrative processes and various activities.
- To adapt to the latest technologies and modern approaches to teaching and learning.
- To promote sustainable practices and collaborate with industry partners to maintain professional standards.
- To develop international and national potential knowledge partnerships.