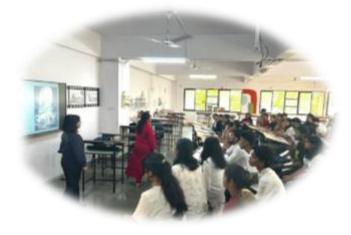

# **Student's support: Awareness**

Timely addressing and spreading awareness about the institute committees and their mechanism.

Prof. Satish Dhale, (Principal, **BVCOA**) introducing the committees to the parents and students, dated July 2022.

Prof. Varsha Annadate, explaining the mechanism of the committees to the parents and students, dated June 2019.

Awareness about Anti-Ragging committee, Internal Complaint Committee and **Grievance Committee** during parents-teacher meeting.