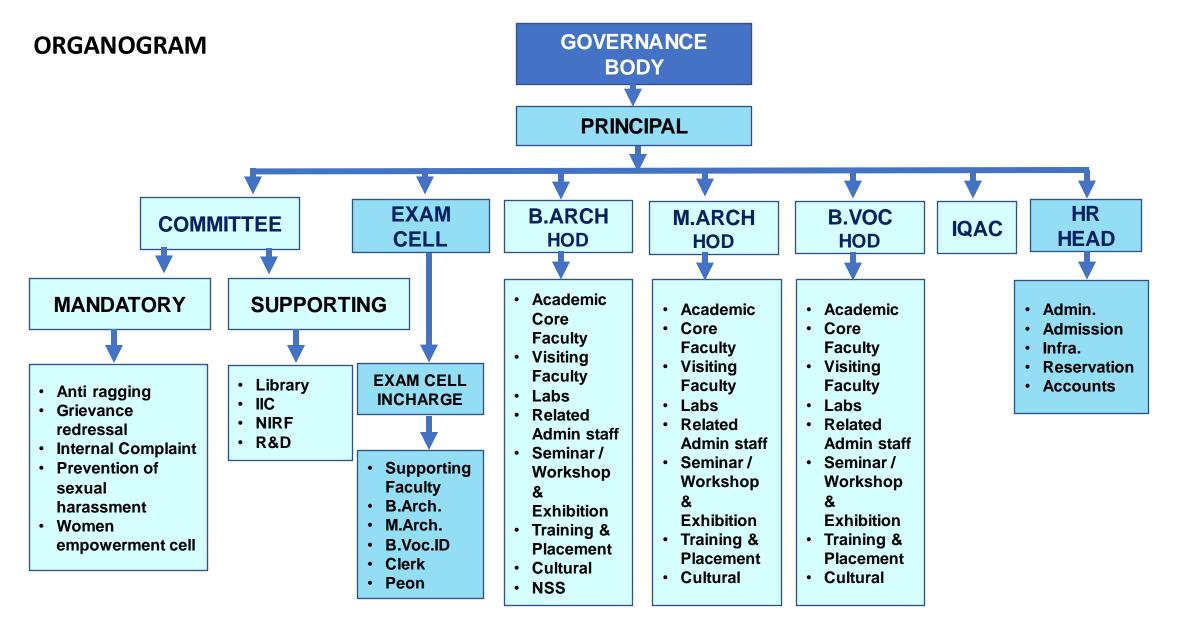

# LEADERSHIP

With the vision of our Founder, Hon. Dr. Patangrao Kadam "Social transformation through Dynamic Education" Bharati Vidyapeeth Sanstha is leading by example and

achieving tremendous success in promoting Education as a tool for social transformation in the society. (Since 1964)

# **COLLEGE PROFILE**

| Year of Establishment              | 1992                      |
|------------------------------------|---------------------------|
| UGC recognition                    | Aff. /Recog./3900 of 1992 |
| Affiliated University              | University of Mumbai      |
| College Status                     | Private                   |
| Financial Category                 | Self Financing            |
| Type of College                    | Co-education              |
| No. of Program                     | 03                        |
| Location                           | Urban                     |
| Area of the Campus                 | 13.6 Acres                |
| Total number of Teaching Staff     | 47                        |
| Total number of Non teaching Staff | 17                        |
| Total number of students           | 592 ( UG – 587, PG – 05)  |

# BVCOA, Navi Mumbai

SELF FINANCING PROGRAM 03:

**B.** Arch

- **B.** Voc. In Interior Design
- □ M. Arch. in Project Management

Add-on Courses : Introduced in tune with vision & mission of the college.

# **Curricular Planning and Implementation**

BVCOA ensures effective curriculum delivery through a well planned and documented process.

**CURRICULAR ASPEC1** 

Core and

Subjects

Electives

Project

Basic