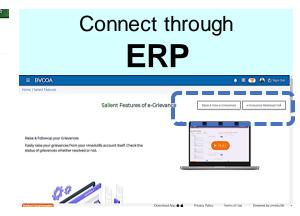

#### Online

- i. On the college website
- ii. Through ERP system.
- Also Anyone can approach the PRINCIPAL of the college via. Email or by meeting them in person.

Celebrating

and Beyon

5

AND

. NO