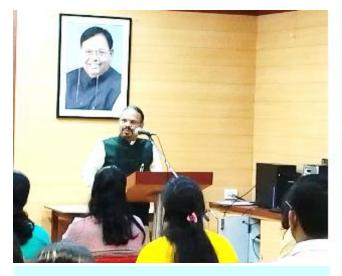

# **Student's support: Awareness**

Timely addressing and spreading awareness about the institute committees and their mechanism.

Prof. Satish Dhale, (Principal, **BVCOA**) introducing the committees to the parents and students, dated July 2022.