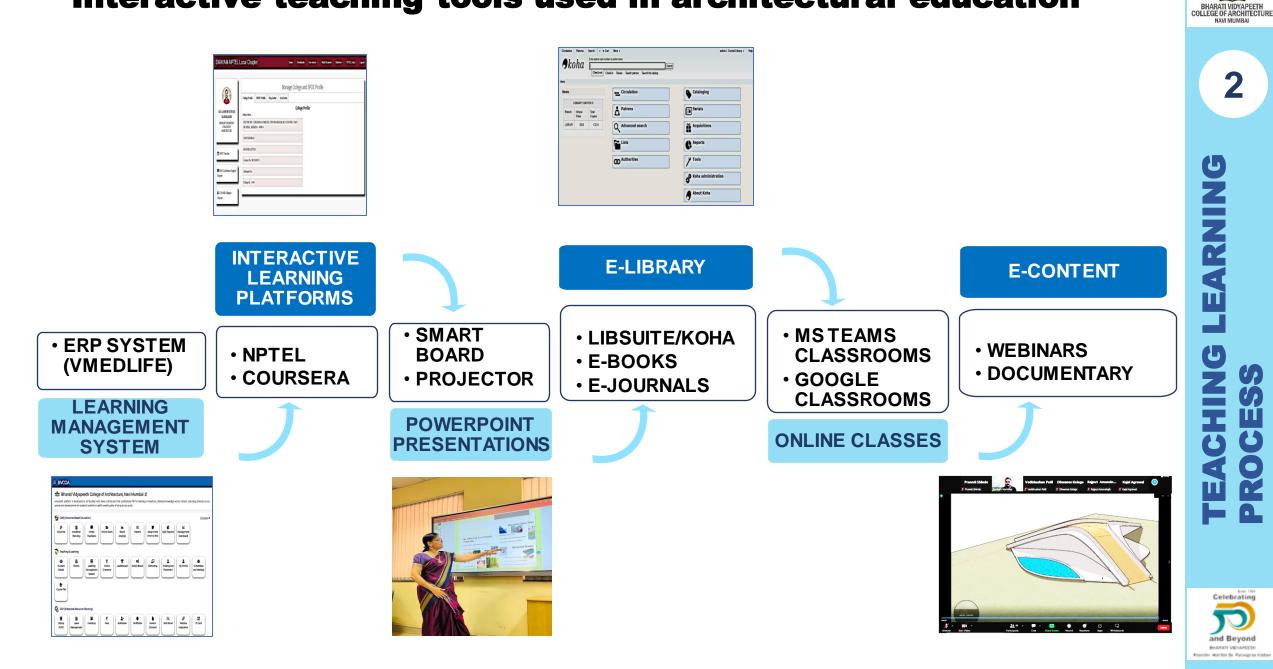

# **TEACHING LEARNING PROCESS**

2

Celebrating

# Interactive teaching tools used in architectural education

C

( / •

J,

П

0

•

East. 198