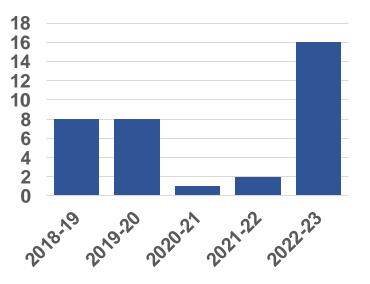

---|--|--|--|
|      | Academic Year: 2022-23          |                            |  |  |  |
| 1.   | Donation Drive : Old Age Home   | Girija Welfare Association |  |  |  |
| 2.   | Donation Drive : Orphanage      | Girija Welfare Association |  |  |  |



3

IOVATIONS 1 Π Ш (Л  $\mathbf{\hat{\Pi}}$ ΠÍ oð Celebrating and Beyond

BHARATI VIDHAPEETH Founder Horibie Dr. Palangrao Kadam

# **Research Papers / Patents / Books / Chapters**

| YEAR      | PAPER | PATENT | BOOK |
|-----------|-------|--------|------|
| 2018-2019 | 8     | 0      | 3    |
| 2019-2020 | 11    | 0      | 1    |
| 2020-2021 | 11    | 0      | 0    |
| 2021-2022 | 8     | 0      | 1    |
| 2022-2023 | 09    | 1      | 0    |
| 2023-2024 | 17    | 1      | 1    |
| TOTAL     | 64    | 2      | 6    |



**MOUs** 





### Activities

NOVATIONS I П П 5  $\mathbf{\hat{\Pi}}$ Ш 0 Celebrating

and Beyond



# **INFRASTRUCTURE AND LEARNING RESOURCES**



4



Play Ground





**Boy's Hostel** 



**BVCOA College Building** 

**Girls Hostel** 

**Staff Quarters** 



# **Infrastructure and learning resources**





#### Entrance of the building



Vibrant Courtyard as a heart of Building

- □ B.Arch. Department = 4290 SQ.M.
- □ M.Arch. Department = 405 SQ.M.
- □ B.Voc.ID Department = 540 SQ.M.

= 5,235 SQ.M

ea- 5682.75 Sq. m. (G+4 Building)

BHARATI VIDYAPEETH COLLEGE OF ARCHITECTURE



| PHYSICAL FACILITY          | Area- 5682.75 Sq. m. (G+4 Building)                     |
|----------------------------|---------------------------------------------------------|
| STUDIO AND CLASSROOM       | 17 Studios - 1