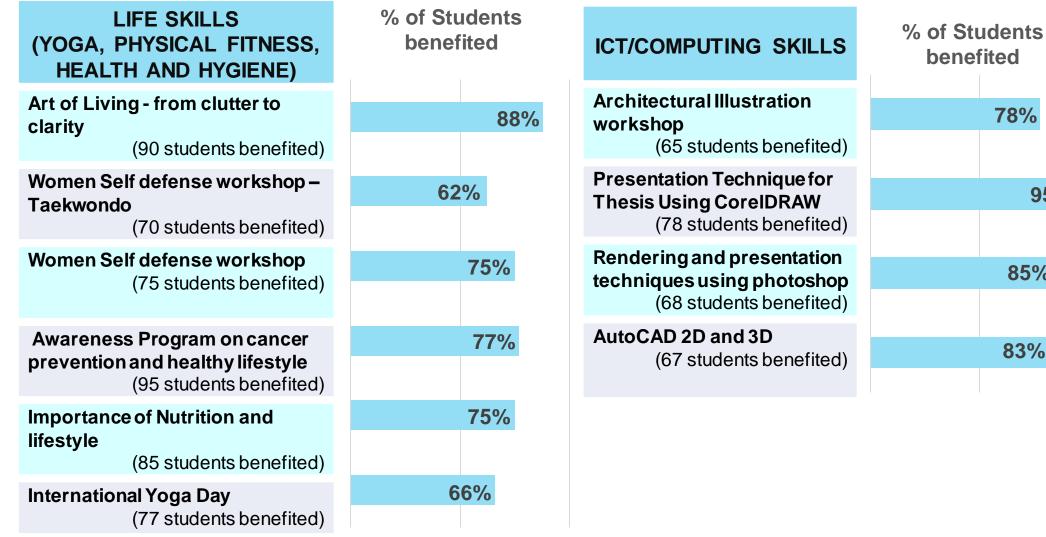

# **Capacity building and skills enhancement initiatives:**

## Students have been ENRICHED with all the following INITIATIVES – Last 5 years.

5

AND ORT

Celebratin

## Students have been ENRICHED with all the following INITIATIVES – Last 5 Years

Π

L