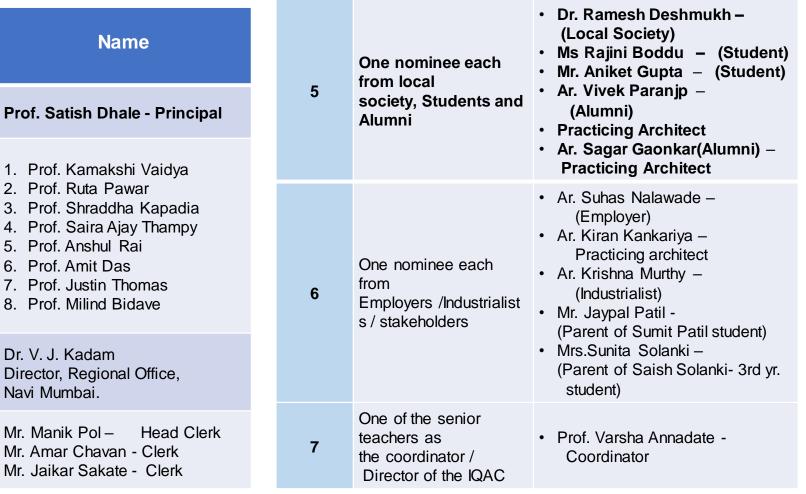

culture and establishing practices.
- To create a structure for deliberate, persistent, and logical action plan to enhance the institution's performance in both academics and administration towards the progress of the institution.
- **IQAS Strategies** Developing Techniques and processes for
  - Progressive execution
  - Quality of academic and research program
  - Democratic approach
  - Contemporary techniques
  - Integrity in achieving process enhancement
  - □ Assuring activities and networking



# **Internal Quality Assurance System Composition of IQAC**

Dr. V. J. Kadam

Navi Mumbai.

Mr. Manik Pol –

**Composition of** 

**IQAC** Committee

Chairperson

Members from

amongst the teachers

One member from the

administrative officers

Management

Few senior

Sr. No.

1.

2.

3.

4



**Regular meeting of Internal Quality Assurance Cell (IQAC)**; 2 meetings per year

6 ERSHIP П П Π 0 5 П Celebratin

# **INSTITUTIONAL VALUES AND BEST PRACTICES**





Events and programs are arranged to promote women empowerment every year

Secured campus with controlled entries and CCTV coverage ensures safety for women



# **INSTITUTIONAL VALUES AND BEST PRACTICES**

02

**PROVISION OF SPECIFIC FACILITIES FOR WOMEN** 

- No of CCTVs provided 29 within the building:
- Controlled entry points

to campus:

#### **REFLECTION OF GENDER EQUITY IN STUDENTS'** DISSERTATIONWORK

- No of students reflecting gender equity issues in 05 dissertation:
- No of guides involved in the process : 05

**EVENTS AND PROGRAMMES** 

- Awareness program: Sexual Harassment of Women
- International Day of Girl