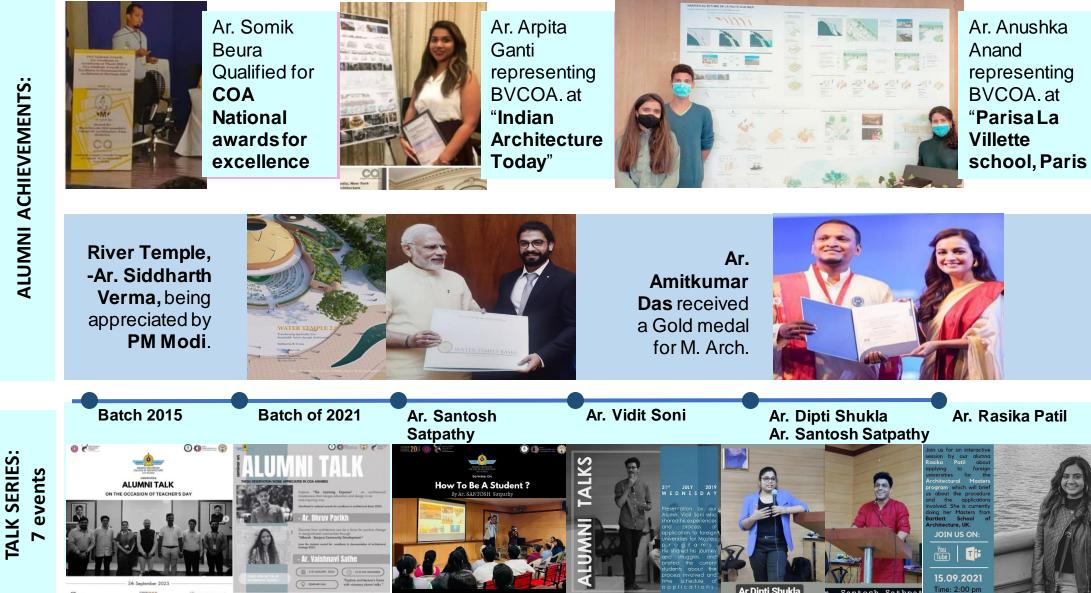

# **Extra-Curricular Activities: 17 awards**

| Sr.<br>No. | Year          | Name of the award/ medal                                                     | University / State /<br>National /<br>International |
|------------|---------------|------------------------------------------------------------------------------|-----------------------------------------------------|
| 1          | 2022-<br>2023 | 34th Taekwondo Association of Maharashtra Bronze<br>Medal                    | State                                               |
| 1          |               | 13th National Open (Kyorugi & Poomsaf) Taekondo<br>Championship - Gold Medal | National                                            |
| 2          |               | 'Markets as Public Spaces' by Everyday City Lab                              | State                                               |
| 3          | 2021-<br>2022 | International Design Competition _Arcace.Canada                              | International                                       |
| 4          | 2022          | 33rd Maharashtra State Championship -Bronze Medal                            | State                                               |
| 5          | 1             | Smart design: An Evolving Lanway House                                       | International                                       |
| 6          |               | Industrial Design Trophy (Nasa Competition)                                  | National                                            |
| 1          | 2020-         | Design Competition (Hiray College)                                           | University                                          |
| 2          | 2021          | Design Competition (Thesis Design Relay)                                     | State                                               |
| 1          |               | KIDC Trophy (AIKTC College)                                                  | University                                          |
| 2          | 2019-         | Ais Glass Design Olympiad                                                    | State                                               |
| 3          | 2020          | AOA_ Table Tennis Tournament                                                 | University                                          |
| 4          |               | AOA_ Cricket Tournament                                                      | University                                          |
| 1          | 2018-         | Assa Cricket Tournament                                                      | University                                          |
| 2          | 2019          | Archumen- Architectural Quiz Competition                                     | University                                          |
| 3          |               | FOAID 2018_ Wood is Good                                                     | National                                            |
| 4          |               | Niasa Competition                                                            | National                                            |