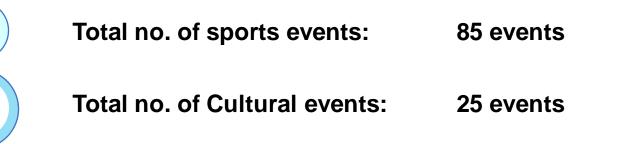

| Academic<br>Year | Total no. of<br>faculties<br>appointed |
|------------------|----------------------------------------|
| 2022-23          | 47                                     |
| 2021-22          | 36                                     |
| 2020-21          | 32                                     |
| 2019-20          | 41                                     |
| 2018-19          | 36                                     |