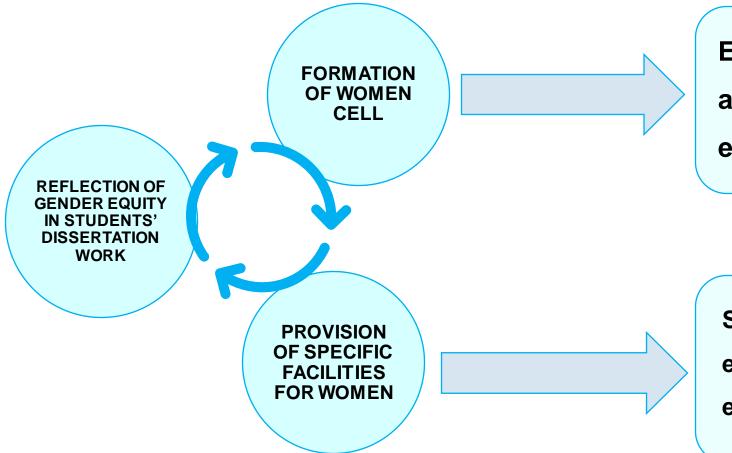

# **Curriculum Enrichment**

Institution integrates cross- cutting issues into the Curriculum Courses in syllabus for **B.Arch.** Program **CROSS-CUTTING ISSUES** ANALYSIS Architectural Design **Gender Equity** Project course in 12% **B.** Arch. Program **Human Values** 38% 19% **Design Dissertation in B.Arch.** program **Professional Ethics Environment &** Seminars and **Sustainability** Workshops 31% **Courses in syllabus for** GENDER EQUITY **B.Voc.ID** Program HUMAN VALUES PROFESSIONAL ETHICS ENVIRONMENT AND SUSTAINABILITY **Design Dissertation in B.Voc.ID** program

# **Curriculum Enrichment**

The cross-cutting **ISSUES** in Architectural design topics, Seminars & workshops and Design Dissertations.

BHARATI VIDYAPEETH COLLEGE OF ARCHITECTURE

NAVI MUMBA

ASPEC

CURRICULAR