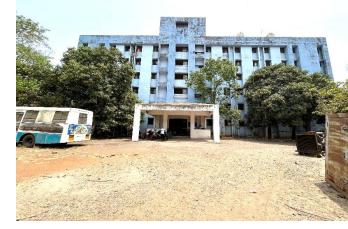

# **INFRASTRUCTURE AND LEARNING RESOURCES**

4

Play Ground

**Boy's Hostel** 

**BVCOA College Building** 

**Girls Hostel** 

**Staff Quarters** 

# **Infrastructure and learning resources**

#### Entrance of the building

Vibrant Courtyard as a heart of Building

- □ B.Arch. Department = 4290 SQ.M.
- □ M.Arch. Department = 405 SQ.M.
- □ B.Voc.ID Department = 540 SQ.M.

= 5,235 SQ.M

ea- 5682.75 Sq. m. (G+4 Building)

BHARATI VIDYAPEETH COLLEGE OF ARCHITECTURE

| PHYSICAL FACILITY          | Area- 5682.75 Sq. m. (G+4 Building)                     |
|----------------------------|---------------------------------------------------------|
| STUDIO AND CLASSROOM       | 17 Studios - 148 SQ. M. 7 Classrooms - 67 Sq. m. (Each) |
| LAB FACILITIES             | 03 Labs - 67 SQ. M. (Each)                              |
| SEMINAR HALL               | 150 Capacity With Smart Facility - 148 SQ. M            |
| STAFF ROOM                 | 4 Nos. 67 SQ. M. (Each)                                 |
| <b>ADMINISTRATIVE AREA</b> | 2 Nos. 282 SQ. M.                                       |
| STUDENT FACILITIES         | Girls common room, NASA room, 67 SQ. M. (Each)          |
|                            |                                                         |