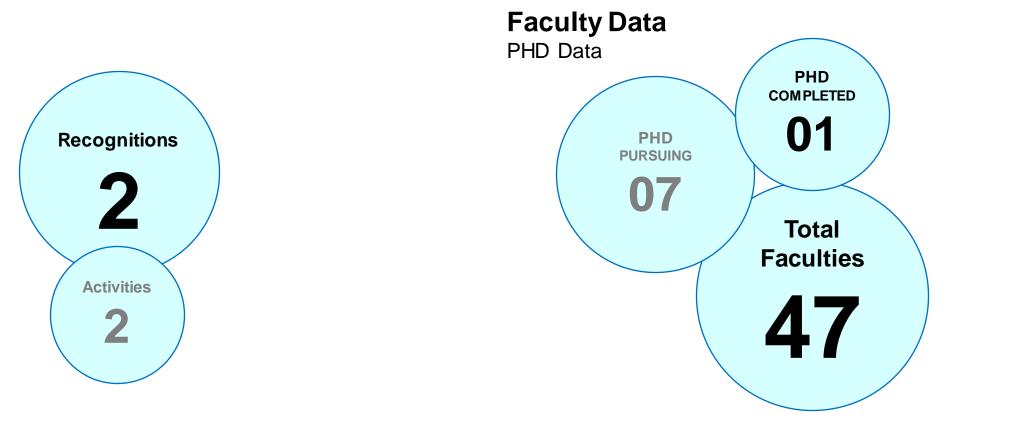

# FACULTY Strength

|   | No. of Full<br>time Faculties<br>working | No. of<br>Faculties<br>pursuing PhD | No. of<br>Faculties with<br>Postgraduate<br>(PG) Degree | Professor | Associate<br>Professor | Assistant<br>Professor | Visiting<br>Faculty |
|---|------------------------------------------|-------------------------------------|---------------------------------------------------------|-----------|------------------------|------------------------|---------------------|
| L | 47                                       | 06                                  | 41                                                      | 7         | 9                      | 31                     | 4                   |

# **Awards and Recognitions**

| N o. | Document (Appreciation Letters) | issuing Authority          |  |  |  |
|------|---------------------------------|----------------------------|--|--|--|
|      | Academic Year: 2022-23          |                            |  |  |  |
| 1.   | Donation Drive : Old Age Home   | Girija Welfare Association |  |  |  |
| 2.   | Donation Drive : Orphanage      | Girija Welfare Association |  |  |  |