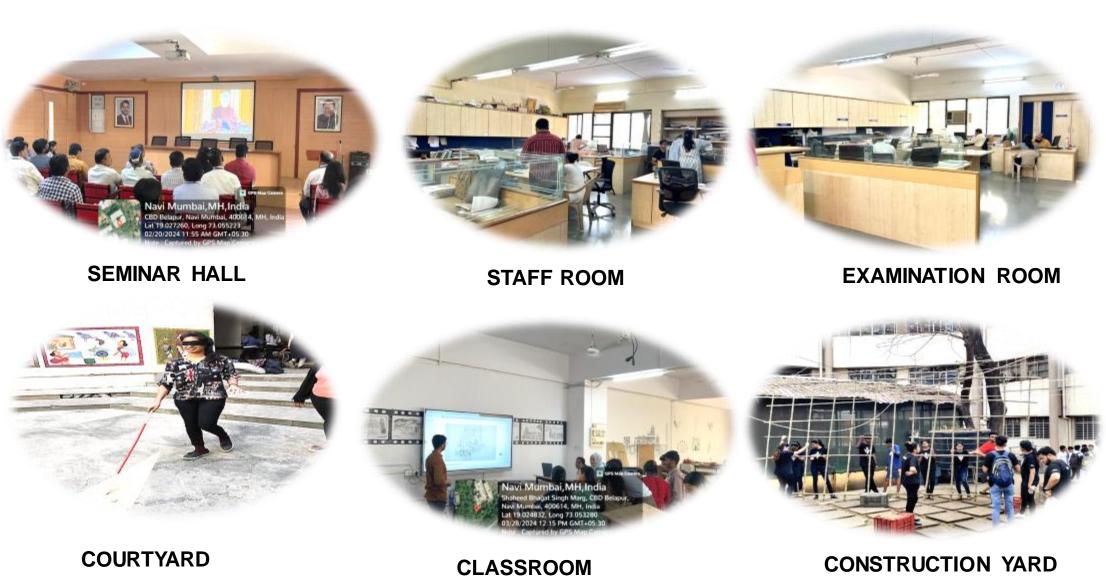

# **Building photographs Showcasing different facilities**

4 • ני

BHARATI VIDYAPEETH COLLEGE OF ARCHITECTURE NAVI MUMBAI