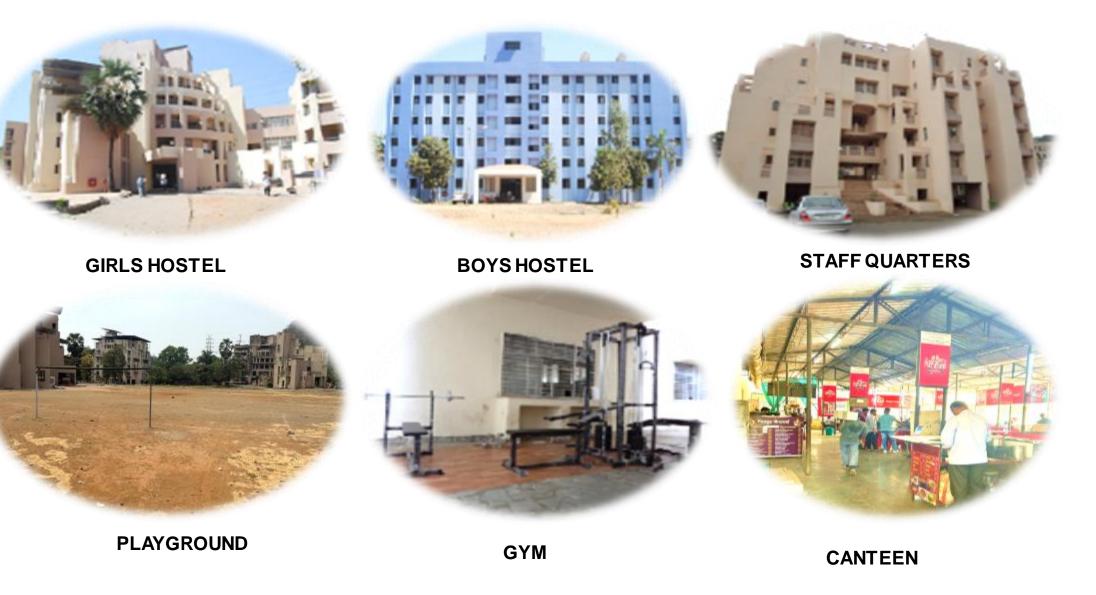

# **INFRASTRUCTURE AND LEARNING RESOURCES**

4

Play Ground

**Boy's Hostel** 

**BVCOA College Building** 

**Girls Hostel** 

**Staff Quarters** 

# **Building photographs Showcasing different facilities**

4 • ני

BHARATI VIDYAPEETH COLLEGE OF ARCHITECTURE NAVI MUMBAI

# **Physical facility**

| STUDENT FACILITY | BOYS HOSTEL (240 capacity), GIRLS HOSTEL (310 capacity) |
|------------------|---------------------------------------------------------|
|                  |                                                         |
| MEDICAL FACILITY | MEDICOVER HOSPITAL, DENTAL HOSPITAL                     |
|                  |                                                         |
| OTHER FACILITIES | CANTEEN, CAFETERIA, KIOSK, BANK                         |
|                  |                                                         |
| RECREATIONAL     | GYM, PLAYGROUND                                         |
|                  |                                                         |