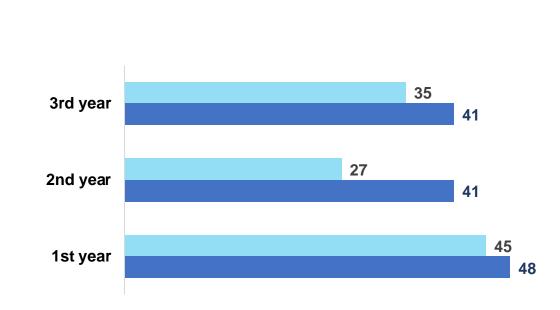

# **Feedback System**

Institute has its feedback system for the improvement and the progression of the institute which is continuously evaluated on the institute level.

ASPEC' CURRICULAR

Celebrating

# **Feedback Analysis and Action Taken - 1**

|                                                                                       |                                                                                                                                                                                                                                                                                                                                                                                                                                      | COLLEGE OF ARC                                                                                                                                                                                                                                                                                                                                                                                                                                                                                                                                                                                                                                                                                                                                                                                                                                                                                                                                                                                                                                                                                                                                                                                                                                                                                                                   |
|---------------------------------------------------------------------------------------|--------------------------------------------------------------------------------------------------------------------------------------------------------------------------------------------------------------------------------------------------------------------------------------------------------------------------------------------------------------------------------------------------------------------------------------|----------------------------------------------------------------------------------------------------------------------------------------------------------------------------------------------------------------------------------------------------------------------------------------------------------------------------------------------------------------------------------------------------------------------------------------------------------------------------------------------------------------------------------------------------------------------------------------------------------------------------------------------------------------------------------------------------------------------------------------------------------------------------------------------------------------------------------------------------------------------------------------------------------------------------------------------------------------------------------------------------------------------------------------------------------------------------------------------------------------------------------------------------------------------------------------------------------------------------------------------------------------------------------------------------------------------------------|
| The studios can be enhanced                                                           | Drafting Board were replaced and Sufficient charging points were added in the Studios.                                                                                                                                                                                                                                                                                                                                               | NAVI MUMBA                                                                                                                                                                                                                                                                                                                                                                                                                                                                                                                                                                                                                                                                                                                                                                                                                                                                                                                                                                                                                                                                                                                                                                                                                                                                                                                       |
| Soft skill training in the institute                                                  | Soft skill training through add-on courses and electives were integrated in the curriculum.                                                                                                                                                                                                                                                                                                                                          | 1                                                                                                                                                                                                                                                                                                                                                                                                                                                                                                                                                                                                                                                                                                                                                                                                                                                                                                                                                                                                                                                                                                                                                                                                                                                                                                                                |
| Online resources                                                                      | Developed e-library and made e-books available.                                                                                                                                                                                                                                                                                                                                                                                      |                                                                                                                                                                                                                                                                                                                                                                                                                                                                                                                                                                                                                                                                                                                                                                                                                                                                                                                                                                                                                                                                                                                                                                                                                                                                                                                                  |
| Experiential learning                                                                 | Workshops and Hands-on Activates and Site visits were promoted                                                                                                                                                                                                                                                                                                                                                                       | S                                                                                                                                                                                                                                                                                                                                                                                                                                                                                                                                                                                                                                                                                                                                                                                                                                                                                                                                                                                                                                                                                                                                                                                                                                                                                                                                |
| Students participation in competition                                                 | Students were encouraged to participate COA Thesis competition and National &<br>International Competitions                                                                                                                                                                                                                                                                                                                          | С<br>Ш                                                                                                                                                                                                                                                                                                                                                                                                                                                                                                                                                                                                                                                                                                                                                                                                                                                                                                                                                                                                                                                                                                                                                                                                                                                                                                                           |
| Development of Faculty Welfare                                                        | Promote Faculty Development Program and Participate in conferences & workshops                                                                                                                                                                                                                                                                                                                                                       | SPI                                                                                                                                                                                                                                                                                                                                                                                                                                                                                                                                                                                                                                                                                                                                                                                                                                                                                                                                                                                                                                                                                                                                                                                                                                                                                                                              |
| Infrastructure development for Faculty                                                | Faculty Lounge and More workspace were developed                                                                                                                                                                                                                                                                                                                                                                                     | 4                                                                                                                                                                                                                                                                                                                                                                                                                                                                                                                                                                                                                                                                                                                                                                                                                                                                                                                                                                                                                                                                                                                                                                                                                                                                                                                                |
| Emphasis on communication skills                                                      | Expert talks for communication skills for students were incorporated.                                                                                                                                                                                                                                                                                                                                                                | A R                                                                                                                                                                                                                                                                                                                                                                                                                                                                                                                                                                                                                                                                                                                                                                                                                                                                                                                                                                                                                                                                                                                                                                                                                                                                                                                              |
| Expert talks by practitioners to bridge<br>the gap between academics and<br>practice. | More interaction between students and practitioners through seminar, workshops, Conferences, etc.                                                                                                                                                                                                                                                                                                                                    |                                                                                                                                                                                                                                                                                                                                                                                                                                                                                                                                                                                                                                                                                                                                                                                                                                                                                                                                                                                                                                                                                                                                                                                                                                                                                                                                  |
| Software skills to be enhanced                                                        | Software training through add-on courses and electives were integrated in the curriculum                                                                                                                                                                                                                                                                                                                                             | RIC                                                                                                                                                                                                                                                                                                                                                                                                                                                                                                                                                                                                                                                                                                                                                                                                                                                                                                                                                                                                                                                                                                                                                                                                                                                                                                                              |
| Alumni association                                                                    | Alumni association was established                                                                                                                                                                                                                                                                                                                                                                                                   | 2                                                                                                                                                                                                                                                                                                                                                                                                                                                                                                                                                                                                                                                                                                                                                                                                                                                                                                                                                                                                                                                                                                                                                                                                                                                                                                                                |
| Alumni Engagement with the institute.                                                 | Alumni Engagement though their talks, seminar and placement                                                                                                                                                                                                                                                                                                                                                                          | 5                                                                                                                                                                                                                                                                                                                                                                                                                                                                                                                                                                                                                                                                                                                                                                                                                                                                                                                                                                                                                                                                                                                                                                                                                                                                                                                                |
| Time management and stress management for students                                    | Time management and stress management were emphasized through lectures by teachers and counselors18.7                                                                                                                                                                                                                                                                                                                                | Celebra<br>and Bey<br>BRAND VEN                                                                                                                                                                                                                                                                                                                                                                                                                                                                                                                                                                                                                                                                                                                                                                                                                                                                                                                                                                                                                                                                                                                                                                                                                                                                                                  |
|                                                                                       | Soft skill training in the institute<br>Online resources<br>Experiential learning<br>Students participation in competition<br>Development of Faculty Welfare<br>Infrastructure development for Faculty<br>Emphasis on communication skills<br>Expert talks by practitioners to bridge<br>the gap between academics and<br>practice.<br>Software skills to be enhanced<br>Alumni association<br>Alumni Engagement with the institute. | The studies can be enhancedStudiesSoft skill training in the instituteSoft skill training through add-on courses and electives were integrated in the<br>curriculum.Online resourcesDeveloped e-library and made e-books available.Experiential learningWorkshops and Hands-on Activates and Site visits were promotedStudents participation in competitionStudents were encouraged to participate COA Thesis competition and National &<br>International CompetitionsDevelopment of Faculty WelfarePromote Faculty Development Program and Participate in conferences & workshopsInfrastructure development for FacultyFaculty Lounge and More workspace were developedEmphasis on communication skillsExpert talks for communication skills for students were incorporated.Software skills to be enhancedMore interaction between students and practitioners through seminar , workshops,<br>Conferences, etc.Software skills to be enhancedSoftware training through add-on courses and electives were integrated in the<br>curriculumAlumni associationAlumni association was establishedAlumni Engagement with the institute.Alumni Engagement though their talks, seminar and placementTime management and stressTime management and stress management were emphasized through lectures by<br>teachers and courselors 18.7 |