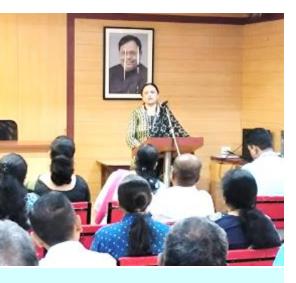

Prof. Varsha Annadate, explaining the mechanism of the committees to the parents and students, dated June 2019.

Awareness about Anti-Ragging committee, Internal Complaint Committee and **Grievance Committee** during parents-teacher meeting.