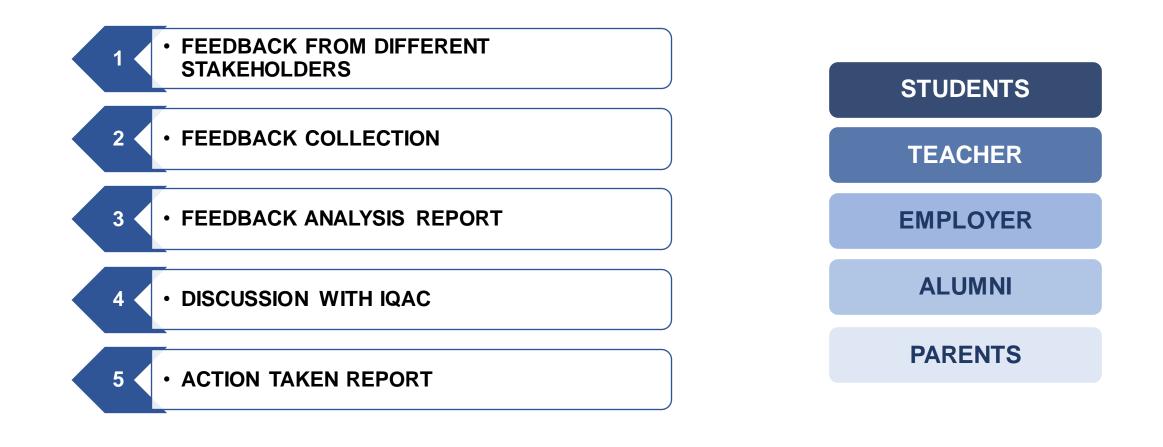

# **Feedback System**

Institute has its feedback system for the improvement and the progression of the institute which is continuously evaluated on the institute level.

ASPEC' CURRICULAR

Celebrating

# **Feedback Analysis and Action Taken - 1**

|                                                                                       |                                                                                                                                                                                                                                                                                                                                                                                                                                      | COLLEGE OF ARC                                                                                                                                                                                                                                                                                                                                                                                                                                                                                                                                                                                                                                                                                                                                                                                                                                                                                                                                                                                                                                                                                                                                                                                                                                                                                                                   |
|---------------------------------------------------------------------------------------|--------------------------------------------------------------------------------------------------------------------------------------------------------------------------------------------------------------------------------------------------------------------------------------------------------------------------------------------------------------------------------------------------------------------------------------|----------------------------------------------------------------------------------------------------------------------------------------------------------------------------------------------------------------------------------------------------------------------------------------------------------------------------------------------------------------------------------------------------------------------------------------------------------------------------------------------------------------------------------------------------------------------------------------------------------------------------------------------------------------------------------------------------------------------------------------------------------------------------------------------------------------------------------------------------------------------------------------------------------------------------------------------------------------------------------------------------------------------------------------------------------------------------------------------------------------------------------------------------------------------------------------------------------------------------------------------------------------------------------------------------------------------------------|
| The studios can be enhanced                                                           | Drafting Board were replaced and Sufficient charging points were added in the Studios.                                                                                                                                                                                                                                                                                                                                               | NAVI MUMBA                                                                                                                                                                                                                                                                                                                                                                                                                                                                                                                                                                                                                                                                                                                                                                                                                                                                                                                                                                                                                                                                                                                                                                                                                                                                                                                       |
| Soft skill training in the institute                                                  | Soft skill training through add-on courses and electives were integrated in the curriculum.                                                                                                                                                                                                                                                                                                                                          | 1                                                                                                                                                                                                                                                                                                                                                                                                                                                                                                                                                                                                                                                                                                                                                                                                                                                                                                                                                                                                                                                                                                                                                                                                                                                                                                                                |
| Online resources                                                                      | Developed e-library and made e-books available.                                                                                                                                                                                                                                                                                                                                                                                      |                                                                                                                                                                                                                                                                                                                                                                                                                                                                                                                                                                                                                                                                                                                                                                                                                                                                                                                                                                                                                                                                                                                                                                                                                                                                                                                                  |
| Experiential learning                                                                 | Workshops and Hands-on Activates and Site visits were promoted                                                                                                                                                                                                                                                                                                                                                                       | S                                                                                                                                                                                                                                                                                                                                                                                                                                                                                                                                                                                                                                                                                                                                                                                                                                                                                                                                                                                                                                                                                                                                                                                                                                                                                                                                |
| Students participation in competition                                                 | Students were encouraged to participate COA Thesis competition and National &<br>International Competitions                                                                                                                                                                                                                                                                                                                          | С<br>Ш                                                                                                                                                                                                                                                                                                                                                                                                                                                                                                                                                                                                                                                                                                                                                                                                                                                                                                                                                                                                                                                                                                                                                                                                                                                                                                                           |
| Development of Faculty Welfare                                                        | Promote Faculty Development Program and Participate in conferences & workshops                                                                                                                                                                                                                                                                                                                                                       | SPI                                                                                                                                                                                                                                                                                                                                                                                                                                                                                                                                                                                                                                                                                                                                                                                                                                                                                                                                                                                                                                                                                                                                                                                                                                                                                                                              |
| Infrastructure development for Faculty                                                | Faculty Lounge and More workspace were developed                                                                                                                                                                                                                                                                                                                                                                                     | 4                                                                                                                                                                                                                                                                                                                                                                                                                                                                                                                                                                                                                                                                                                                                                                                                                                                                                                                                                                                                                                                                                                                                                                                                                                                                                                                                |
| Emphasis on communication skills                                                      | Expert talks for communication skills for students were incorporated.                                                                                                                                                                                                                                                                                                                                                                | A R                                                                                                                                                                                                                                                                                                                                                                                                                                                                                                                                                                                                                                                                                                                                                                                                                                                                                                                                                                                                                                                                                                                                                                                                                                                                                                                              |
| Expert talks by practitioners to bridge<br>the gap between academics and<br>practice. | More interaction between students and practitioners through seminar, workshops, Conferences, etc.                                                                                                                                                                                                                                                                                                                                    |                                                                                                                                                                                                                                                                                                                                                                                                                                                                                                                                                                                                                                                                                                                                                                                                                                                                                                                                                                                                                                                                                                                                                                                                                                                                                                                                  |
| Software skills to be enhanced                                                        | Software training through add-on courses and electives were integrated in the curriculum                                                                                                                                                                                                                                                                                                                                             | RIC                                                                                                                                                                                                                                                                                                                                                                                                                                                                                                                                                                                                                                                                                                                                                                                                                                                                                                                                                                                                                                                                                                                                                                                                                                                                                                                              |
| Alumni association                                                                    | Alumni association was established                                                                                                                                                                                                                                                                                                                                                                                                   | 2                                                                                                                                                                                                                                                                                                                                                                                                                                                                                                                                                                                                                                                                                                                                                                                                                                                                                                                                                                                                                                                                                                                                                                                                                                                                                                                                |
| Alumni Engagement with the institute.                                                 | Alumni Engagement though their talks, seminar and placement                                                                                                                                                                                                                                                                                                                                                                          | 5                                                                                                                                                                                                                                                                                                                                                                                                                                                                                                                                                                                                                                                                                                                                                                                                                                                                                                                                                                                                                                                                                                                                                                                                                                                                                                                                |
| Time management and stress management for students                                    | Time management and stress management were emphasized through lectures by teachers and counselors18.7                                                                                                                                                                                                                                                                                                                                | Celebra<br>and Bey<br>BRAND VEN                                                                                                                                                                                                                                                                                                                                                                                                                                                                                                                                                                                                                                                                                                                                                                                                                                                                                                                                                                                                                                                                                                                                                                                                                                                                                                  |
|                                                                                       | Soft skill training in the institute<br>Online resources<br>Experiential learning<br>Students participation in competition<br>Development of Faculty Welfare<br>Infrastructure development for Faculty<br>Emphasis on communication skills<br>Expert talks by practitioners to bridge<br>the gap between academics and<br>practice.<br>Software skills to be enhanced<br>Alumni association<br>Alumni Engagement with the institute. | The studies can be enhancedStudiesSoft skill training in the instituteSoft skill training through add-on courses and electives were integrated in the<br>curriculum.Online resourcesDeveloped e-library and made e-books available.Experiential learningWorkshops and Hands-on Activates and Site visits were promotedStudents participation in competitionStudents were encouraged to participate COA Thesis competition and National &<br>International CompetitionsDevelopment of Faculty WelfarePromote Faculty Development Program and Participate in conferences & workshopsInfrastructure development for FacultyFaculty Lounge and More workspace were developedEmphasis on communication skillsExpert talks for communication skills for students were incorporated.Software skills to be enhancedMore interaction between students and practitioners through seminar , workshops,<br>Conferences, etc.Software skills to be enhancedSoftware training through add-on courses and electives were integrated in the<br>curriculumAlumni associationAlumni association was establishedAlumni Engagement with the institute.Alumni Engagement though their talks, seminar and placementTime management and stressTime management and stress management were emphasized through lectures by<br>teachers and courselors 18.7 |