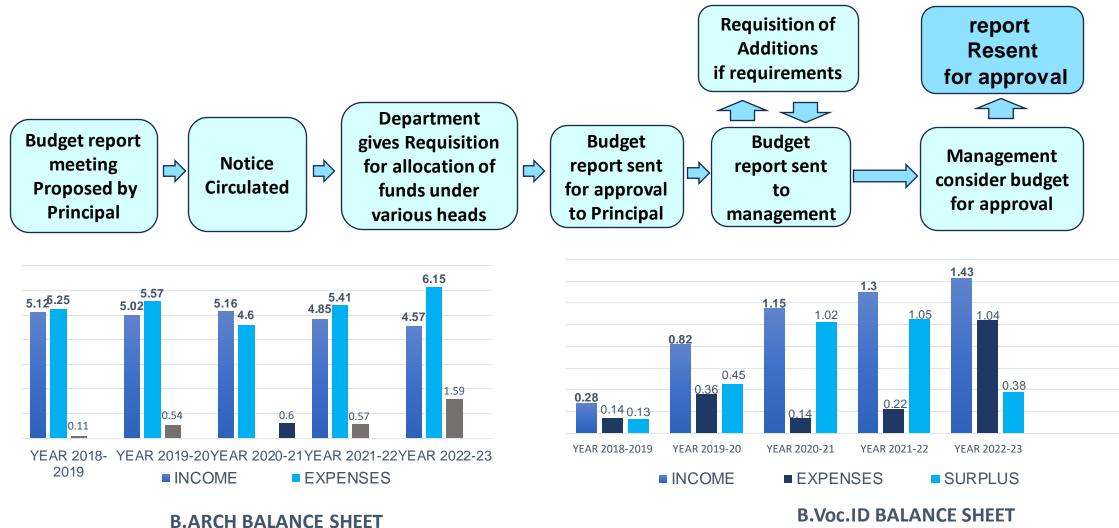

year | 30 hours                        |          |                         |

2. Video lecture prepared/uploaded on YouTube / Microsoft Team:20 (5 Marks for each Lecture)

| Sr.<br>No. | Topic | Class/Div | No of<br>Lectures | Prepared/uploaded |  |
|------------|-------|-----------|-------------------|-------------------|--|
|            | -     |           |                   |                   |  |

#### **Sample Appraisal form format**

We conduct staff appraisal yearly for the increment based on following criteria,

Total Marks: 7801. Academics: 3002. Administration: 20

- 3. Institute Interaction and Placement:180
- 4. Research : 240
- 5. Others Achievement : 40

**Note:** Minimum **50%** score is mandatory in each criteria.





# **Finance management and resource Mobilization**



Note : Institute conducts Internal and external Audit on regular basis. (All related documents attached in submission file.)

6 ERSHIP П Π П Π 0 D Z 4 0 Celebrating

and Beyon

BHARATI VIDYAPEETH COLLEGE OF ARCHITECTURE

# **Internal Quality Assurance System**

# **IQAC Vision:** To establish a dynamic system for a coordinated, innovative approach to achieve quality excellence in education.

Aim & Objectives: The Principle aim of IQAC is

- To encourage initiative that will enhance organization efficiency by integrating a quality culture and establishing practices.
- To create a structure for deliberate, persistent, and logical action plan to enhance the institution's performance in both academics and administration towards the progress of the institution.
- **IQAS Strategies** Developin