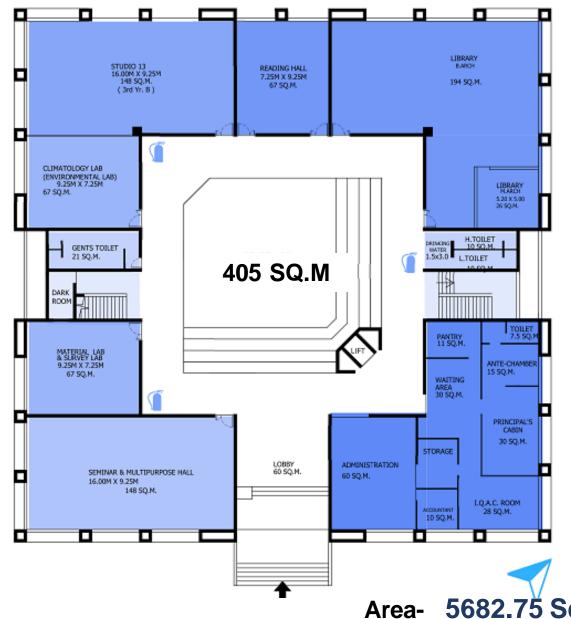

# **STRENGTH**

| International Exposure                                                                                               | Indo- French Tie-up (Since 2015/16) & MoU's with International Universities.                                                                 |                                                                                                                                  |  |  |  |
|----------------------------------------------------------------------------------------------------------------------|----------------------------------------------------------------------------------------------------------------------------------------------|----------------------------------------------------------------------------------------------------------------------------------|--|--|--|
| Spearheading Architectural<br>Education                                                                              | The first architectural institute established in Navi Mumbai.                                                                                |                                                                                                                                  |  |  |  |
| Locational Advantage                                                                                                 | Have accesses to Mumbai city and semi urban area as the location is Kharghar, Navi Mumbai                                                    |                                                                                                                                  |  |  |  |
| Diverse Expertise of<br>Faculty Appointed as per<br>COA / MU guidelines                                              | Faculty as per the Qualification and Experience prescribed by COA, University of Mumbai and covering all the specialization in architecture. |                                                                                                                                  |  |  |  |
| Infrastructure & Campus with<br>Easy accessibility<br>Area- 5682.75 Sq. m.<br>(G+4 Building)<br>Required- 5,235 SQ.M | Studios – 17 nos.<br>Lecture Rooms - 7 nos.<br>Library - <b>10,822</b> Books<br>Comp. Labs. – 2 with <b>123</b> Nos.<br>Exam. Dept1          | Staff Room – 4 nos.<br>Common rooms - Boys /<br>Girls<br>Seminar Hall /IQAC Room /<br>Lift/ Hostel/ Ground / Staff-<br>Quarters. |  |  |  |

#### Entrance of the building

Vibrant Courtyard as a heart of Building

- □ B.Arch. Department = 4290 SQ.M.
- □ M.Arch. Department = 405 SQ.M.
- □ B.Voc.ID Department = 540 SQ.M.

= 5,235 SQ.M

ea- 5682.75 Sq. m. (G+4 Building)

BHARATI VIDYAPEETH COLLEGE OF ARCHITECTURE

| PHYSICAL FACILITY          | Area- 5682.75 Sq. m. (G+4 Building)                     |
|----------------------------|---------------------------------------------------------|
| STUDIO AND CLASSROOM       | 17 Studios - 148 SQ. M. 7 Classrooms - 67 Sq. m. (Each) |
| LAB FACILITIES             | 03 Labs - 67 SQ. M. (Each)                              |
| SEMINAR HALL               | 150 Capacity With Smart Facility - 148 SQ. M            |
| STAFF ROOM                 | 4 Nos. 67 SQ. M. (Each)                                 |
| <b>ADMINISTRATIVE AREA</b> | 2 Nos. 282 SQ. M.                                       |
| STUDENT FACILITIES         | Girls common room, NASA room, 67 SQ. M. (Each)          |
|                            |                                                         |