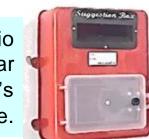

#### Parents – Teacher meetings

Suggestio n box near principal's office.

Opening of the suggestion box by the Principal and HOD

50 and Beyond

Medium of collection of suggestions, grievances or complaints:

Offline
 Suggestion box