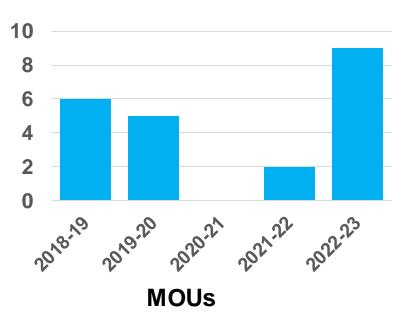

-----|--|--|--|
|      | Academic Year: 2022-23          |                            |  |  |  |
| 1.   | Donation Drive : Old Age Home   | Girija Welfare Association |  |  |  |
| 2.   | Donation Drive : Orphanage      | Girija Welfare Association |  |  |  |



3

IOVATIONS 1 Π Ш (Л  $\mathbf{\hat{\Pi}}$ ΠÍ oð Celebrating and Beyond

BHARATI VIDHAPEETH Founder Horibie Dr. Palangrao Kadam

# **Research Papers / Patents / Books / Chapters**

| YEAR      | PAPER | PATENT | BOOK |
|-----------|-------|--------|------|
| 2018-2019 | 8     | 0      | 3    |
| 2019-2020 | 11    | 0      | 1    |
| 2020-2021 | 11    | 0      | 0    |
| 2021-2022 | 8     | 0      | 1    |
| 2022-2023 | 09    | 1      | 0    |
| 2023-2024 | 17    | 1      | 1    |
| TOTAL     | 64    | 2      | 6    |



**MOUs** 





### Activities

NOVATIONS I П П 5  $\mathbf{\hat{\Pi}}$ Ш 0 Celebrating

and Beyond



# **INFRASTRUCTURE AND LEARNING RESOURCES**



4



Play Ground





**Boy's Hostel** 



**BVCOA College Building** 

**Girls Hostel** 

**Staff Quarters** 



# **Infrastructure and learning resources**





#### Entrance of the building



Vibrant Courtyard as a heart of Building

- □ B.Arch. Department = 4290 SQ.M.
- □ M.Arch. Department = 405 SQ.M.
- □ B.Voc.ID Department = 540 SQ.M.

= 5,235 SQ.M

ea- 5682.75 Sq. m. (G+4 Building)

BHARATI VIDYAPEETH COLLEGE OF ARCHITECTURE



| PHYSICAL FACILITY          | Area- 5682.75 Sq. m. (G+4 Building)                     |
|----------------------------|---------------------------------------------------------|
| STUDIO AND CLASSROOM       | 17 Studios -