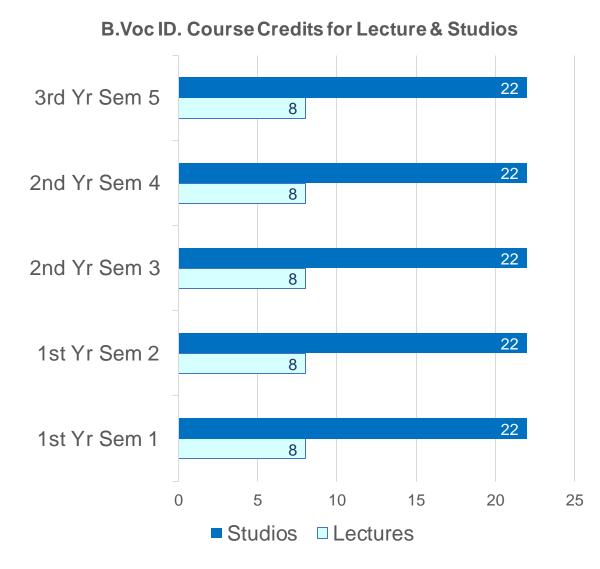

# BVCOA, Navi Mumbai

SELF FINANCING PROGRAM 03:

**B.** Arch

- **B.** Voc. In Interior Design
- □ M. Arch. in Project Management

Add-on Courses : Introduced in tune with vision & mission of the college.