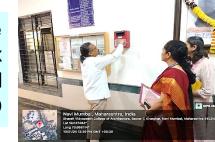

# **Student's support: Awareness**

Timely addressing and spreading awareness about the institute committees and their mechanism.

Prof. Satish Dhale, (Principal, **BVCOA**) introducing the committees to the parents and students, dated July 2022.

Prof. Varsha Annadate, explaining the mechanism of the committees to the parents and students, dated June 2019.

Awareness about Anti-Ragging committee, Internal Complaint Committee and **Grievance Committee** during parents-teacher meeting.