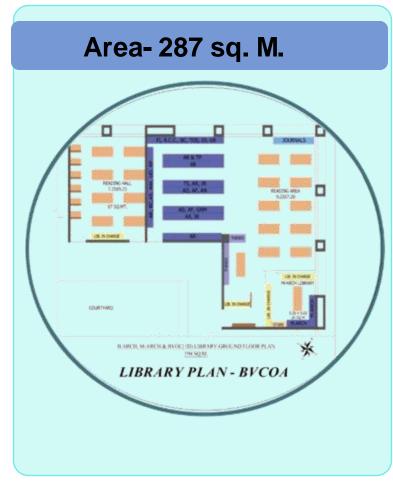

# Library as a learning resource

READING ROOM Facility – 50 students

KOHA, LIBSUITE -E-library services

K-HUB, NPTEL -E-LIBRARY SERVICES

| ILMS Software           | Nature of automation: |
|-------------------------|-----------------------|
| КОНА                    | - FULL                |
| Books:                  | - 10,822              |
| Journals (Total Titles) | - 14                  |
| International :         | - 03                  |
| National :              | - 07                  |
| E-Journals :            | - 1120                |
| E- Magazines :          | - 114                 |