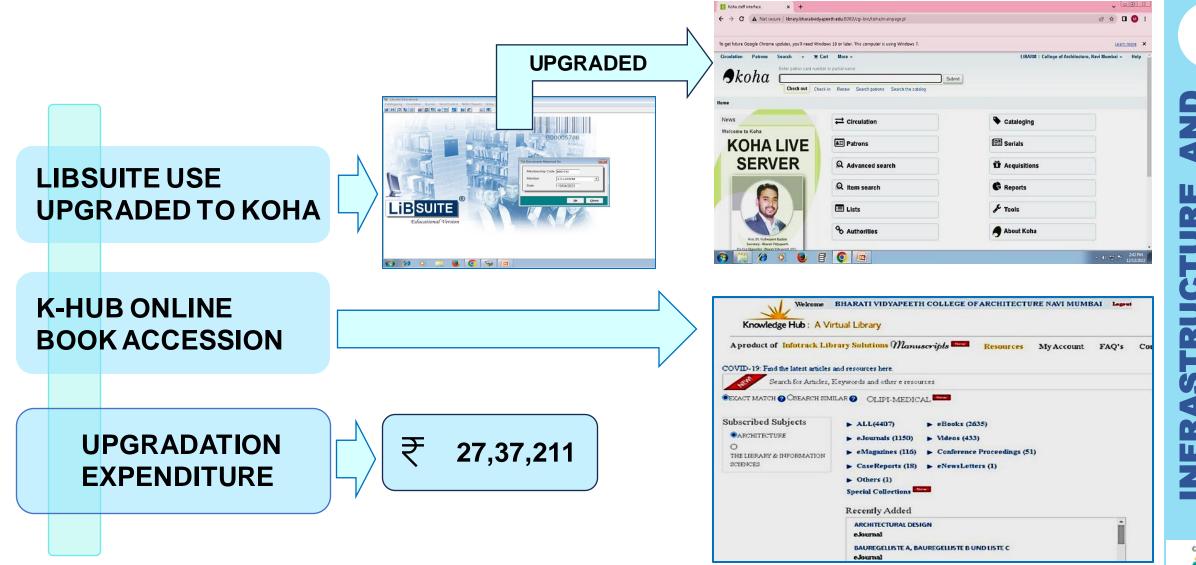

# Library as a learning resource

READING ROOM Facility – 50 students

KOHA, LIBSUITE -E-library services

K-HUB, NPTEL -E-LIBRARY SERVICES

| ILMS Software           | Nature of automation: |
|-------------------------|-----------------------|
| КОНА                    | - FULL                |
| Books:                  | - 10,822              |
| Journals (Total Titles) | - 14                  |
| International :         | - 03                  |
| National :              | - 07                  |
| E-Journals :            | - 1120                |
| E- Magazines :          | - 114                 |