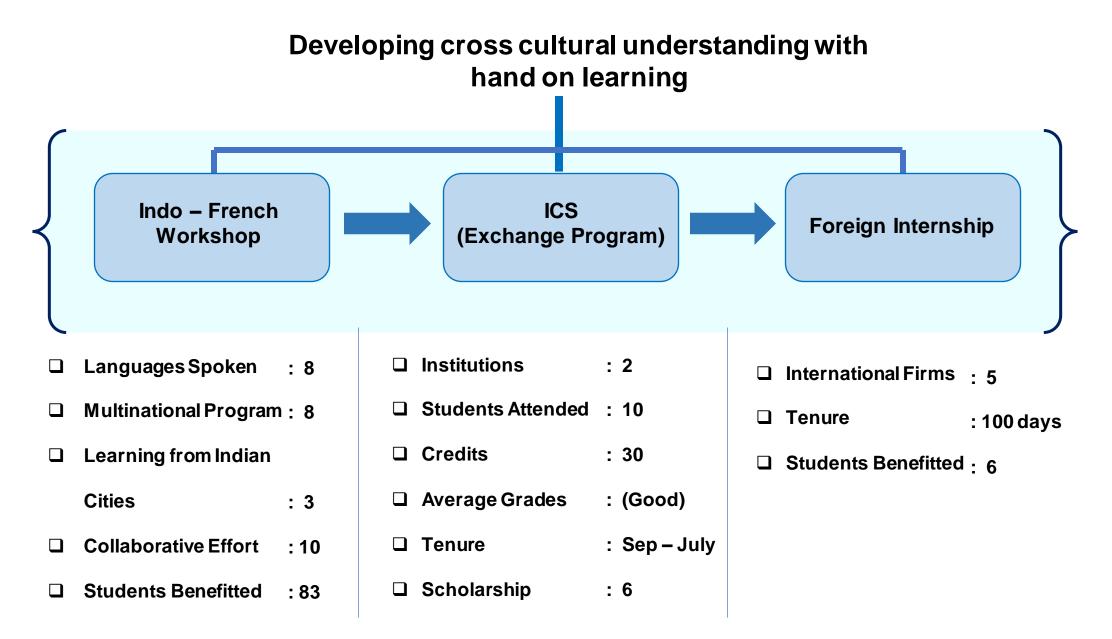

# **STRENGTH**

| International Exposure                                                                                               | Indo- French Tie-up (Since 2015/16) & MoU's with International Universities.                                                                 |                                                                                                                                  |  |  |  |
|----------------------------------------------------------------------------------------------------------------------|----------------------------------------------------------------------------------------------------------------------------------------------|----------------------------------------------------------------------------------------------------------------------------------|--|--|--|
| Spearheading Architectural<br>Education                                                                              | The first architectural institute established in Navi Mumbai.                                                                                |                                                                                                                                  |  |  |  |
| Locational Advantage                                                                                                 | Have accesses to Mumbai city and semi urban area as the location is Kharghar, Navi Mumbai                                                    |                                                                                                                                  |  |  |  |
| Diverse Expertise of<br>Faculty Appointed as per<br>COA / MU guidelines                                              | Faculty as per the Qualification and Experience prescribed by COA, University of Mumbai and covering all the specialization in architecture. |                                                                                                                                  |  |  |  |
| Infrastructure & Campus with<br>Easy accessibility<br>Area- 5682.75 Sq. m.<br>(G+4 Building)<br>Required- 5,235 SQ.M | Studios – 17 nos.<br>Lecture Rooms - 7 nos.<br>Library - <b>10,822</b> Books<br>Comp. Labs. – 2 with <b>123</b> Nos.<br>Exam. Dept1          | Staff Room – 4 nos.<br>Common rooms - Boys /<br>Girls<br>Seminar Hall /IQAC Room /<br>Lift/ Hostel/ Ground / Staff-<br>Quarters. |  |  |  |