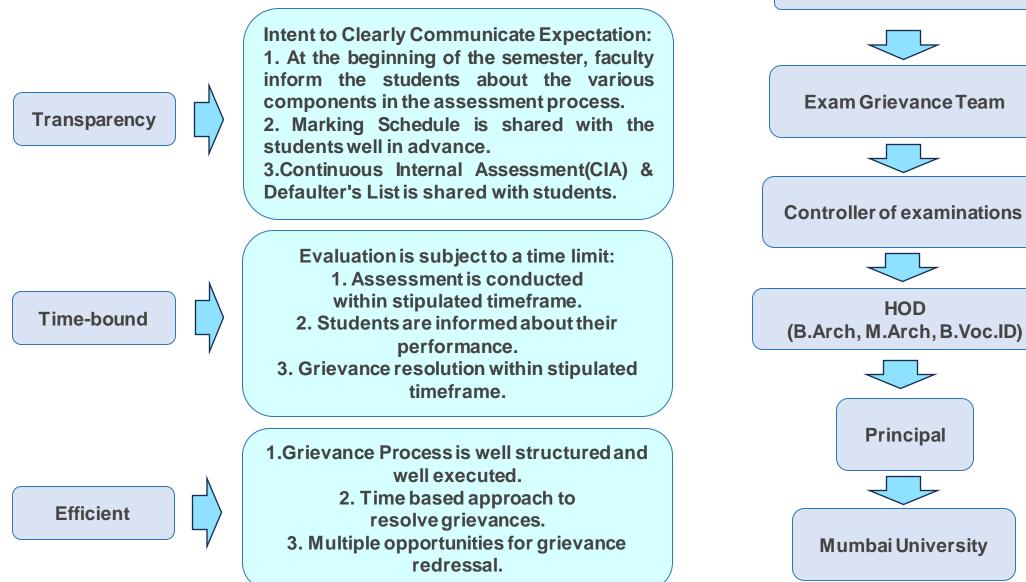

### Transparency in evaluation process

**Student Grievance** 

#### **Student's Grievance Redressal Committee**

All Committees are functional as per SOPs and details of all committees are available on the institute website.