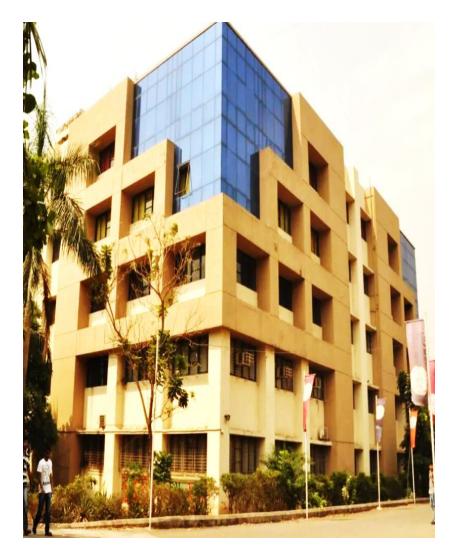

# **INFRASTRUCTURE AND LEARNING RESOURCES**

4

Play Ground

**Boy's Hostel** 

**BVCOA College Building** 

**Girls Hostel** 

**Staff Quarters** 

# **Infrastructure and learning resources**

#### Entrance of the building

Vibrant Courtyard as a heart of Building

- □ B.Arch. Department = 4290 SQ.M.
- □ M.Arch. Department = 405 SQ.M.
- □ B.Voc.ID Department = 540 SQ.M.

= 5,235 SQ.M

ea- 5682.75 Sq. m. (G+4 Building)